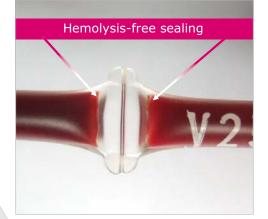

SEALmatic H is Lmb's solution for performing perfect tube sealing and offering a maximum of flexibility to the user. With its appealing design, carrying handle and low weight it assures a high level of mobility within the donation room. Outstandingly low hemolysis figures and a very quick sealing time of less than two or three seconds round out Sealmatic H as the perfect assistant in blood donation.

## **Features**

- Ergonomic design
- User friendly
- Reliability
- Adjusted impedance for high efficiency, small power consumption and shorter sealing time
- Auto calibrating for similar tube sizes
- Easy access for tube insertion
- Only 1-3 sec for one seal
- Tube diameter from 2,5 mm to 6 mm can be sealed
- Low hemolysis technology
- High precision switch to activate the seal
- Easy to clean
- Service friendly