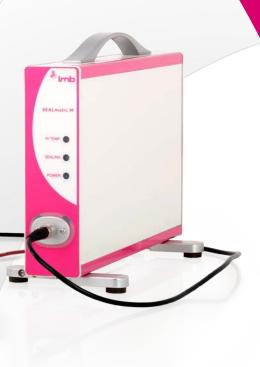

SEALmatic H is Lmb's solution for performing perfect tube sealing and offering a maximum of flexibility to the user. With its appealing design, carrying handle and low weight it assures a high level of mobility within the donation room. Outstandingly low hemolysis figures and a very quick sealing time of less than two or three seconds round out Sealmatic H as the perfect assistant in blood donation.

# **SEALmatic H**