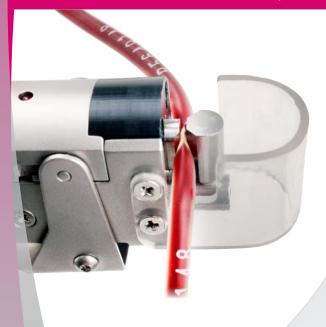

#### Clamp & Sealing handle

Length of RF cable: 168 cm
Weight of handle with cable: 0,46 kg
Dimensions: 213 / 68 mm

Housing material: stainless steel, brass and plastic

LED indicator in sealing head

RoHS2 compliant

## **Compliance data**

Classification Medical device class I

Directive and

Standards applied MDD 93/42/EEC

EN 60601-1 EN 60601-1-2 RoHs2

■ Sealing area shape

Tel: +49 - 8122 - 880 96 - 0 Fax:+49 - 8122 - 880 96 - 60 www.lmb.de