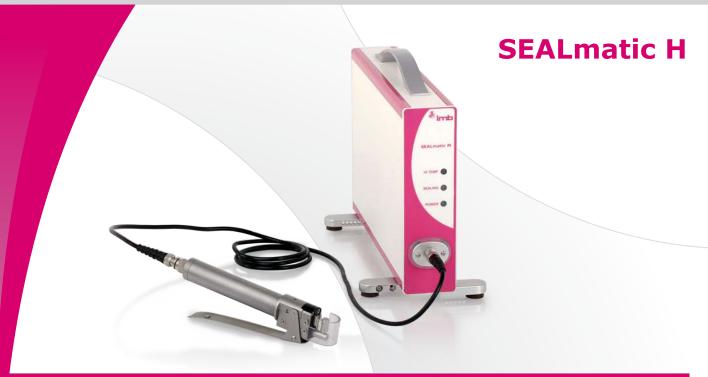

SEALmatic H is Lmb's solution for performing perfect tube sealing and offering a maximum of flexibility to the user. With its appealing design, carrying handle and low weight it assures a high level of mobility within the donation room. Outstandingly low hemolysis figures and a very quick sealing time of less than two or three seconds round out Sealmatic H as the perfect assistant in blood donation.

## **Features**

- Ergonomic design
- User friendly
- Reliability
- Adjusted impedance for high efficiency, small power consumption and shorter sealing time
- Auto calibrating for similar tube sizes
- Easy access for tube insertion
- Only 1-3 sec for one seal
- Tube diameter from 2,5 mm to 6 mm can be sealed
- Low hemolysis technology
- High precision switch to activate the seal
- Easy to clean
- Service friendly

# **SEALmatic H**