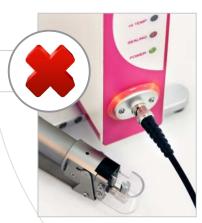

Illumination ring: for sealing monitoring

## **Lmb Technologie GmbH**

Möslstr. 17 D-85445 Schwaig

Tel: +49-8122-88096-0 Fax:+49-8122-88096-60

www.lmb.de info@lmb.de

Successful sealing

Sealing error

Quality has a new name