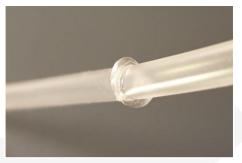

## Sterile Medical PVC Tube Welder with GREEN Technology

- \* It simply uses the known **RF (Radio Frequency)** technology for all phases; Sealing Welding.
- \* It connects medical PVC tubes without disposables; no knife no blade no copper wire. Ultimately, negligible odor, waste and exhaust, it gives GREEN output by using RF technology. Integrated Hepa filter system guarantees the trapping of PVC particles.
- \* Smooth sealing- welding process with **no preheating** technology
- \* Weldmatic enables sterile connections of all wet and dry tubing combinations of blood bag tubes from various ranges. (tube diameter from 3.8 mm to 4.8 mm)

#### \* Patented Automatic Tube Connection Point Opening

Weldmatic has unique and patented "automatic opening of liquid flow" at the connection point for dry-dry tubes. Optionally closed connection points can be opened by using a tube stripper or with fingers.

# **Unique Solution for Tube Connection Point Opening**

For both dry/dry tubes and wet/dry tubes the welded connection place is automatically opened

Compatible with manual and automatic strippers. The welded connection place for wet tubes can be opened with tube strippers, manual operation not needed.

Impeccable seal quality

100+ Newton tensile strength

Lmb Technologie GmbH

Möslstraße 17, 85445 Schwaig, Germany