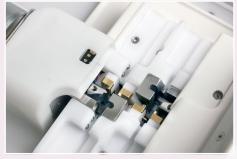

## Sterile Medical PVC Tube Welder with GREEN Technology

- \* It simply uses the known **RF (Radio Frequency)** technology for all phases; Sealing Welding.
- \* It connects medical PVC tubes without disposables; no knife no blade no copper wire. Ultimately, negligible odor, waste and exhaust, it gives GREEN output by using RF technology. Integrated Hepa filter system guarantees the trapping of PVC particles.
- \* Smooth sealing- welding process with **no preheating** technology
- \* Weldmatic enables sterile connections of all wet and dry tubing combinations of blood bag tubes from various ranges. (tube diameter from 3.8 mm to 4.8 mm)

#### \* Patented Automatic Tube Connection Point Opening

Weldmatic has unique and patented "automatic opening of liquid flow" at the connection point for dry-dry tubes. Optionally closed connection points can be opened by using a tube stripper or with fingers.

# **Unique Solution for Tube Connection Point Opening**

For both dry/dry tubes and wet/dry tubes the welded connection place is automatically opened

Compatible with manual and automatic strippers. The welded connection place for wet tubes can be opened with tube strippers, manual operation not needed.