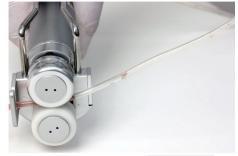

## Sterile Medical PVC Tube Welder with GREEN Technology

- \* It simply uses the known **RF (Radio Frequency)** technology for all phases; Sealing Welding.
- \* It connects medical PVC tubes without disposables; no knife no blade no copper wire. Ultimately, negligible odor, waste and exhaust, it gives GREEN output by using RF technology. Integrated Hepa filter system guarantees the trapping of PVC particles.
- \* Smooth sealing- welding process with **no preheating** technology
- \* Weldmatic enables sterile connections of all wet and dry tubing combinations of blood bag tubes from various ranges. (tube diameter from 3.8 mm to 4.8 mm)

#### \* Patented Automatic Tube Connection Point Opening

Weldmatic has unique and patented "automatic opening of liquid flow" at the connection point for dry-dry tubes. Optionally closed connection points can be opened by using a tube stripper or with fingers.