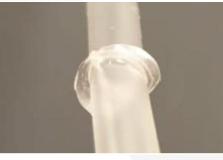

## Sterile Medical PVC Tube Welder with GREEN Technology

- \* It simply uses the known **RF (Radio Frequency)** technology for all phases; Sealing Welding.
- \* It connects medical PVC tubes without disposables; no knife no blade no copper wire. Ultimately, negligible odor, waste and exhaust, it gives GREEN output by using RF technology. Integrated Hepa filter system guarantees the trapping of PVC particles.
- \* Smooth sealing- welding process with **no preheating** technology
- \* Weldmatic enables sterile connections of all wet and dry tubing combinations of blood bag tubes from various ranges. (tube diameter from 3.8 mm to 4.8 mm)

#### \* Patented Automatic Tube Connection Point Opening

Weldmatic has unique and patented "automatic opening of liquid flow" at the connection point for dry-dry tubes. Optionally closed connection points can be opened by using a tube stripper or with fingers.

# **Unique Solution for Tube Connection Point Opening**

For both dry/dry tubes and wet/dry tubes the welded connection place is automatically opened

Compatible with manual and automatic strippers. The welded connection place for wet tubes can be opened with tube strippers, manual operation not needed.

Impeccable seal quality

100+ Newton tensile strength

Lmb Technologie GmbH

Möslstraße 17, 85445 Schwaig, Germany