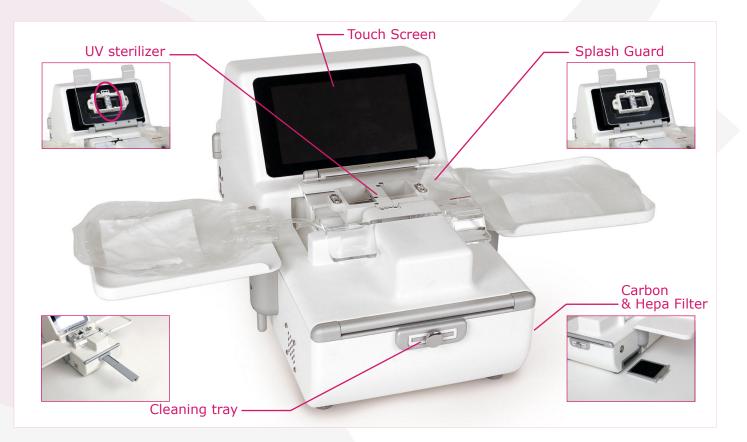

## Sterile Medical PVC Tube Welder with GREEN Technology

- \* It simply uses the known **RF (Radio Frequency)** technology for all phases; Sealing Welding.
- \* It connects medical PVC tubes without disposables; no knife no blade no copper wire. Ultimately, negligible odor, waste and exhaust, it gives GREEN output by using RF technology. Integrated Hepa filter system guarantees the trapping of PVC particles.
- \* Smooth sealing- welding process with **no preheating** technology
- \* Weldmatic enables sterile connections of all wet and dry tubing combinations of blood bag tubes from various ranges. (tube diameter from 3.8 mm to 4.8 mm)

#### \* Patented Automatic Tube Connection Point Opening

Weldmatic has unique and patented "automatic opening of liquid flow" at the connection point for dry-dry tubes. Optionally closed connection points can be opened by using a tube stripper or with fingers.

# **Unique Solution for Tube Connection Point Opening**

For both dry/dry tubes and wet/dry tubes the welded connection place is automatically opened

Compatible with manual and automatic strippers. The welded connection place for wet tubes can be opened with tube strippers, manual operation not needed.

# **Specifications**

| Welding Time | 15 sec to 21 sec                              | Altitude              | Operable until 2500m                           |
|--------------|-----------------------------------------------|-----------------------|------------------------------------------------|
| Material     | PVC Blood bag tubings and other related tubes | Dimension             | with bag trays : 590(W), 253(H), 508(L)mm      |
| Tubing Size  | Outer Diameter 3,9mm to 4,8mm                 |                       | without bag trays : 276(W), 253(H), 508(L)mm   |
|              | Inner Diameter 2,9mm to 3.2mm                 | <b>Bi directional</b> | Data transfer                                  |
| Power Supply | 100 V AC to 240 V AC / 50 to 60 Hz            | Barcode Reader        | yes / optional                                 |
| Ambient Temp | 10°C to 40°C                                  | iQ-Link SW            | Software for data collection and data transfer |
| Humidity     | 20% to 90%                                    | Color T-Screen        | with guiding symbol                            |