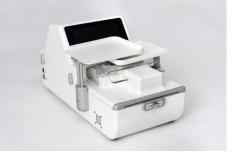

## Sterile Medical PVC Tube Welder with GREEN Technology

- \* It simply uses the known **RF (Radio Frequency)** technology for all phases; Sealing Welding.
- \* It connects medical PVC tubes without disposables; no knife no blade no copper wire. Ultimately, negligible odor, waste and exhaust, it gives GREEN output by using RF technology. Integrated Hepa filter system guarantees the trapping of PVC particles.
- \* Smooth sealing- welding process with **no preheating** technology
- \* Weldmatic enables sterile connections of all wet and dry tubing combinations of blood bag tubes from various ranges. (tube diameter from 3.8 mm to 4.8 mm)

# **Specifications**

| Welding Time | 15 sec to 21 sec                              | Altitude              | Operable until 2500m                           |
|--------------|-----------------------------------------------|-----------------------|------------------------------------------------|
| Material     | PVC Blood bag tubings and other related tubes | Dimension             | with bag trays : 590(W), 253(H), 508(L)mm      |
| Tubing Size  | Outer Diameter 3,9mm to 4,8mm                 |                       | without bag trays : 276(W), 253(H), 508(L)mm   |
|              | Inner Diameter 2,9mm to 3.2mm                 | <b>Bi directional</b> | Data transfer                                  |
| Power Supply | 100 V AC to 240 V AC / 50 to 60 Hz            | Barcode Reader        | yes / optional                                 |
| Ambient Temp | 10°C to 40°C                                  | iQ-Link SW            | Software for data collection and data transfer |
| Humidity     | 20% to 90%                                    | Color T-Screen        | with guiding symbol                            |