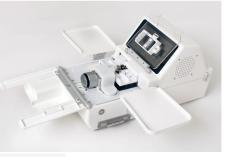

## Sterile Medical PVC Tube Welder with GREEN Technology

- \* It simply uses the known **RF (Radio Frequency)** technology for all phases; Sealing Welding.
- \* It connects medical PVC tubes without disposables; no knife no blade no copper wire. Ultimately, negligible odor, waste and exhaust, it gives GREEN output by using RF technology. Integrated Hepa filter system guarantees the trapping of PVC particles.
- \* Smooth sealing- welding process with **no preheating** technology
- \* Weldmatic enables sterile connections of all wet and dry tubing combinations of blood bag tubes from various ranges. (tube diameter from 3.8 mm to 4.8 mm)

# **Specifications**

| Welding Time | 15 sec to 21 sec                              | Altitude              | Operable until 2500m                           |
|--------------|-----------------------------------------------|-----------------------|------------------------------------------------|
| Material     | PVC Blood bag tubings and other related tubes | Dimension             | with bag trays : 590(W), 253(H), 508(L)mm      |
| Tubing Size  | Outer Diameter 3,9mm to 4,8mm                 |                       | without bag trays : 276(W), 253(H), 508(L)mm   |
|              | Inner Diameter 2,9mm to 3.2mm                 | <b>Bi directional</b> | Data transfer                                  |
| Power Supply | 100 V AC to 240 V AC / 50 to 60 Hz            | Barcode Reader        | yes / optional                                 |
| Ambient Temp | 10°C to 40°C                                  | iQ-Link SW            | Software for data collection and data transfer |
| Humidity     | 20% to 90%                                    | Color T-Screen        | with guiding symbol                            |