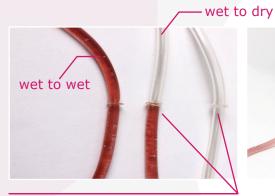

## Sterile Medical PVC Tube Welder with GREEN Technology

- \* It simply uses the known **RF (Radio Frequency)** technology for all phases; Sealing Welding.
- \* It connects medical PVC tubes without disposables; no knife no blade no copper wire. Ultimately, negligible odor, waste and exhaust, it gives GREEN output by using RF technology. Integrated Hepa filter system guarantees the trapping of PVC particles.
- \* Smooth sealing- welding process with **no preheating** technology
- \* Weldmatic enables sterile connections of all wet and dry tubing combinations of blood bag tubes from various ranges. (tube diameter from 3.8 mm to 4.8 mm)

# **Unique Solution for Tube Connection Point Opening**

For both dry/dry tubes and wet/dry tubes the welded connection place is automatically opened

Compatible with manual and automatic strippers. The welded connection place for wet tubes can be opened with tube strippers, manual operation not needed.