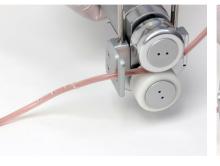

## Sterile Medical PVC Tube Welder with GREEN Technology

- \* It simply uses the known **RF (Radio Frequency)** technology for all phases; Sealing Welding.
- \* It connects medical PVC tubes without disposables; no knife no blade no copper wire. Ultimately, negligible odor, waste and exhaust, it gives GREEN output by using RF technology. Integrated Hepa filter system guarantees the trapping of PVC particles.
- \* Smooth sealing- welding process with **no preheating** technology
- \* Weldmatic enables sterile connections of all wet and dry tubing combinations of blood bag tubes from various ranges. (tube diameter from 3.8 mm to 4.8 mm)

#### \* Patented Automatic Tube Connection Point Opening

Weldmatic has unique and patented "automatic opening of liquid flow" at the connection point for dry-dry tubes. Optionally closed connection points can be opened by using a tube stripper or with fingers.